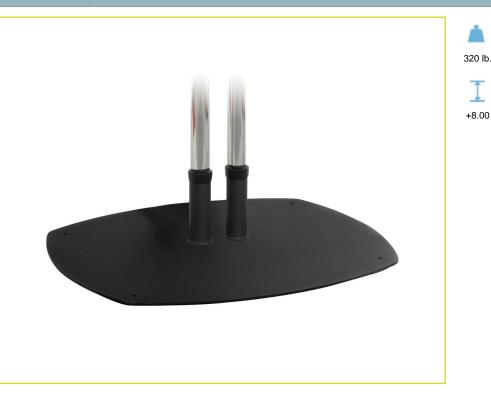

## DESCRIPTION

The PSD-CS series base with PSD-DPB adapter allows flat-panels to be mounted back-to-back anywhere along dual-poles (T60, T72, T84; not included)

## FEATURES

- Allows flat-panels to be mounted back-to-back anywhere along dual-poles
- Works with T60, T72 and T84 poles (not included)

PREMIER MOUNTS

DOWNLOAD FULL SIZE CAD FILES AND DIMENSIONAL DRAWINGS AT MOUNTS.COM